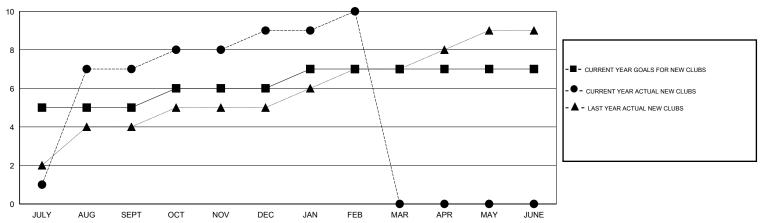

## GOALS AND ACTUAL NEW CLUBS CUMULATIVE

# **LOCATION INDIA**

| $\sim$ |  | - | <u> </u> | ۸ | - | < |  |
|--------|--|---|----------|---|---|---|--|
|        |  |   |          |   |   |   |  |

| Clubs         |                  |                     |                            |                             | _              | Members            |                            |  |  |
|---------------|------------------|---------------------|----------------------------|-----------------------------|----------------|--------------------|----------------------------|--|--|
|               | RESU             | ILTS FOR 2013-2014  |                            |                             | RESULTS FOR 20 |                    |                            |  |  |
| QUARTER       | NEW CLUB<br>GOAL | ACTUAL NEW<br>CLUBS | ACTUAL<br>DROPPED<br>CLUBS | ACTUAL NET<br>GAIN/<br>LOSS | QUARTER        | NEW MEMBER<br>GOAL | ACTUAL TO<br>MEMBE<br>ADDE |  |  |
| JULY/AUG/SEPT | 5                | 7                   | 0                          | 7                           | JULY/AUG/SEPT  | 150                | 417                        |  |  |
| OCT/NOV/DEC   | 1                | 2                   | 11                         | -9                          | OCT/NOV/DEC    | 180                | 469                        |  |  |
| JAN/FEB/MAR   | 1                | 1                   | 0                          | 1                           | JAN/FEB/MAR    | 320                | 712                        |  |  |
| APR/MAY/JUNE  | 0                | 0                   | 0                          | 0                           | APR/MAY/JUNE   | 40                 | 0                          |  |  |