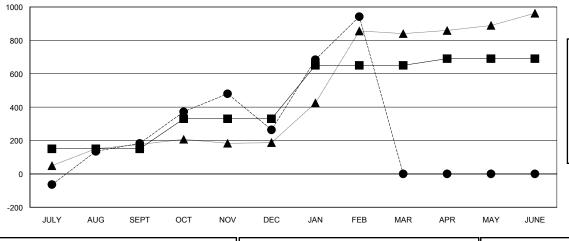

#### GOALS AND ACTUAL MEMBERS CUMULATIVE

| -■-  | CURRENT YEAR GOALS FOR NEW |
|------|----------------------------|
| мемв | ERS                        |

- CURRENT YEAR ACTUAL MEMBERS

- LAST YEAR ACTUAL MEMBERS

# **LOCATION INDIA**

| $\sim$ |  | - | <u> </u> | ۸ | - | < |  |
|--------|--|---|----------|---|---|---|--|
|        |  |   |          |   |   |   |  |

| Clubs         |                  |                     |                            |                             | _              | Members            |                            |  |  |
|---------------|------------------|---------------------|----------------------------|-----------------------------|----------------|--------------------|----------------------------|--|--|
|               | RESU             | ILTS FOR 2013-2014  |                            |                             | RESULTS FOR 20 |                    |                            |  |  |
| QUARTER       | NEW CLUB<br>GOAL | ACTUAL NEW<br>CLUBS | ACTUAL<br>DROPPED<br>CLUBS | ACTUAL NET<br>GAIN/<br>LOSS | QUARTER        | NEW MEMBER<br>GOAL | ACTUAL TO<br>MEMBE<br>ADDE |  |  |
| JULY/AUG/SEPT | 5                | 7                   | 0                          | 7                           | JULY/AUG/SEPT  | 150                | 417                        |  |  |
| OCT/NOV/DEC   | 1                | 2                   | 11                         | -9                          | OCT/NOV/DEC    | 180                | 469                        |  |  |
| JAN/FEB/MAR   | 1                | 1                   | 0                          | 1                           | JAN/FEB/MAR    | 320                | 712                        |  |  |
| APR/MAY/JUNE  | 0                | 0                   | 0                          | 0                           | APR/MAY/JUNE   | 40                 | 0                          |  |  |